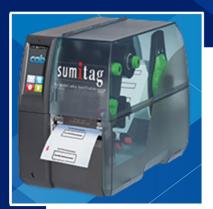

## HTM-SQX-300M-S-NC-S Printer High Performance Thermal Printer

• Ethernet & WiFi as standard for network printing

A robust range of universal thermal thermal transfer printers manufactured for industrial applications and offering excellent print definition and mark permanence. Designed to work in high volume environmentswhether standalone or as part of a 'print and apply' application. This printer is suitable for awide range of media including heatshrink sleeves (both ladder and continuous format), high specificationtie-on cable labels, adhesive panel labels, as well as self laminating labels and polyester labels.